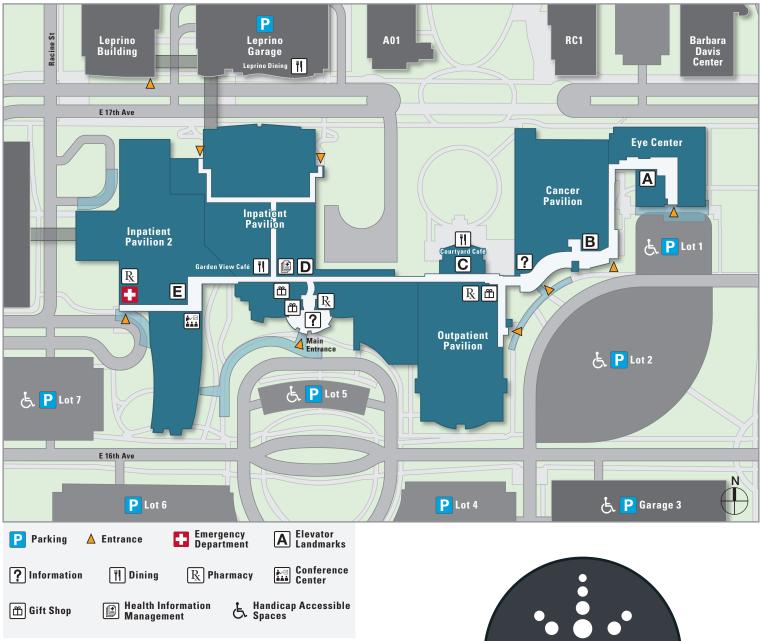

### **Find Your Way**

The **"Find Your Way"** icons (located on the first floor wall) indicate that you're on the main hospital pathway. Follow them in either direction to help find an elevator, 1st floor destination, or exit.