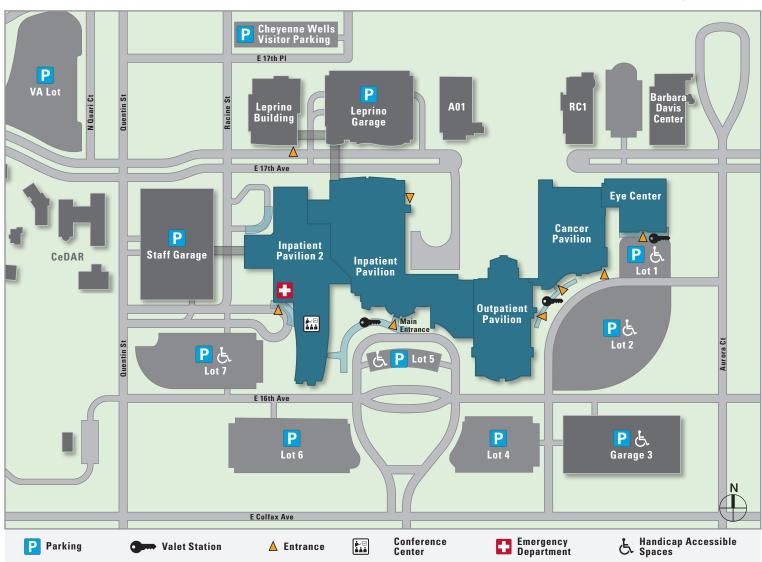

#### **Street Addresses For Our Buildings**

**Leprino Building** 12401 E. 17th Ave. Aurora, CO 80045

Anschutz Inpatient Pavilion 2 12505 E. 16th Ave. Aurora, CO 80045

Anschutz Inpatient Pavilion 12605 E. 16th Ave. Aurora, CO 80045 Anschutz Outpatient Pavilion 1635 Aurora Ct. Aurora, CO 80045

Anschutz Cancer Pavilion 1665 Aurora Court Aurora, CO 80045

**UCHealth Eye Center** 1675 Aurora Court Aurora, CO 80045