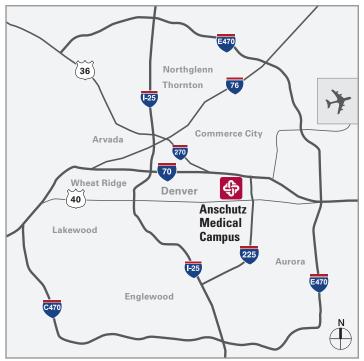

#### **Driving Directions to UCHealth**

From Downtown Denver East on Colfax to Quentin St. Left on Quentin St. to 16th Ave. Right on 16th Ave to the stop sign

#### From the North South on Peoria to Colfax East on Colfax Left on Quentin St. to 16th Ave. Right on 16th Ave.

#### From the South (via I-225) West on Colfax to Aurora Court Right on Aurora Court to 16th Ave. Left on 16th Ave to the stop sign