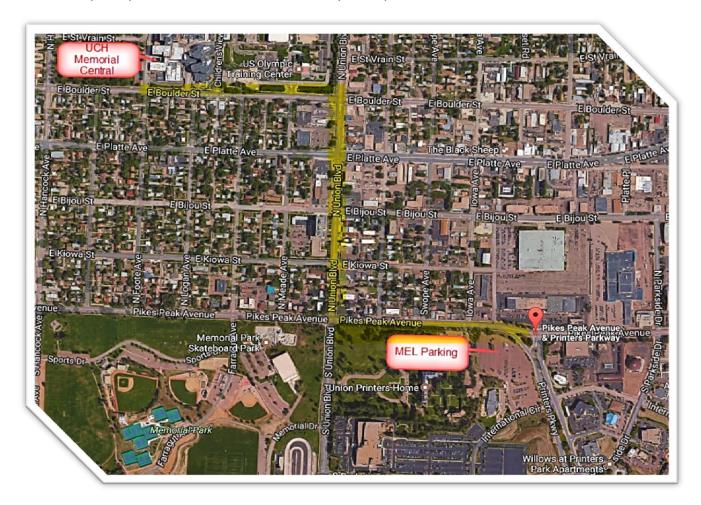

## Memorial Hospital Central (1400 E Boulder)

<u>Memorial Employee Lot (MEL)</u>: All students who come to Memorial Hospital Central to do their clinical rotations will park at MEL, which is located east of the Union Printers Home, on the corner of Pikes Peak Avenue and Printers Parkway. The shuttles run Monday thru Friday from 0500 – 2400 hrs. The shuttle picks up and drops off at the ED entrance on campus.