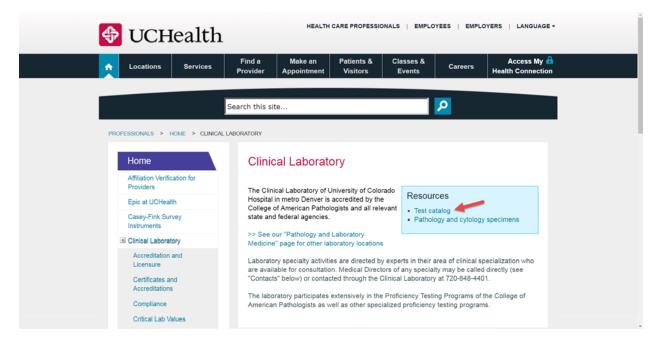

To access the test catalog, use the following link,

https://www.uchealth.org/professionals/Pages/Clinical-Laboratory.aspx, click on "Test catalog" in the blue box, then enter the name of the test to reveal pertinent test information.