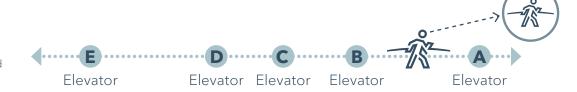

## **Find Your Way**

The "Find Your Way" icons (located on the first floor wall) indicate that you're on the main hospital pathway. Follow them in either direction to help find an elevator, 1st floor destination, or exit.