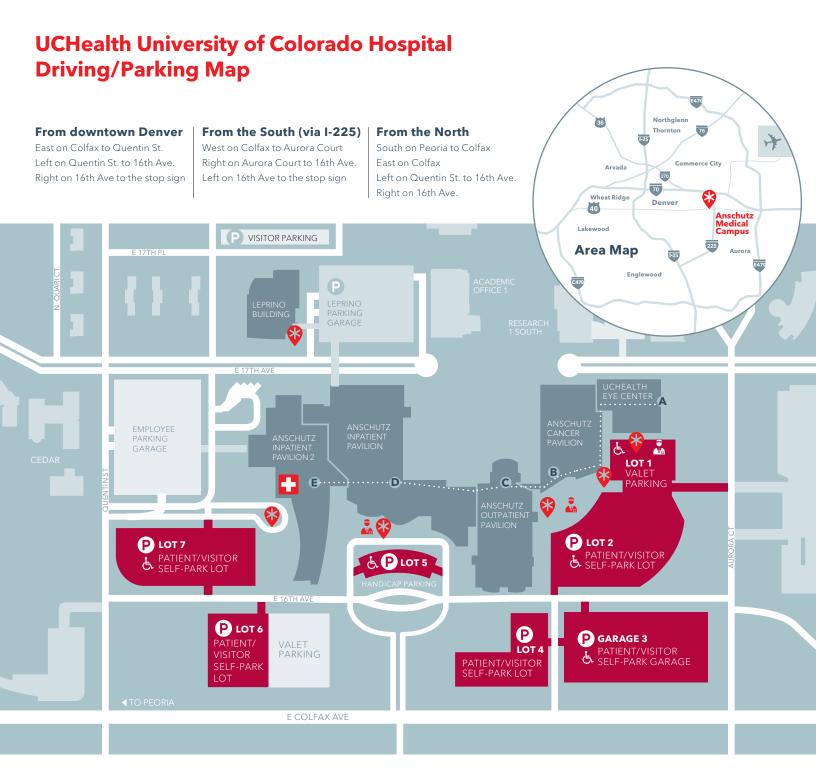

## Street addresses for our buildings:

**Leprino Building** 12401 E. 17th Ave. Aurora, CO 80045 Anschutz Inpatient Pavilion 2
12505 E. 16th Ave.

12505 E. 16th Ave. Aurora, CO 80045 Anschutz Inpatient
Pavilion

12605 E. 16th Ave. Aurora, CO 80045 Anschutz Outpatient Pavilion

1635 Aurora Ct. Aurora, CO 80045 Anschutz Cancer Pavilion

1665 Aurora Court Aurora, CO 80045 **UCHealth Eye Center** 1675 Aurora Court Aurora, CO 80045