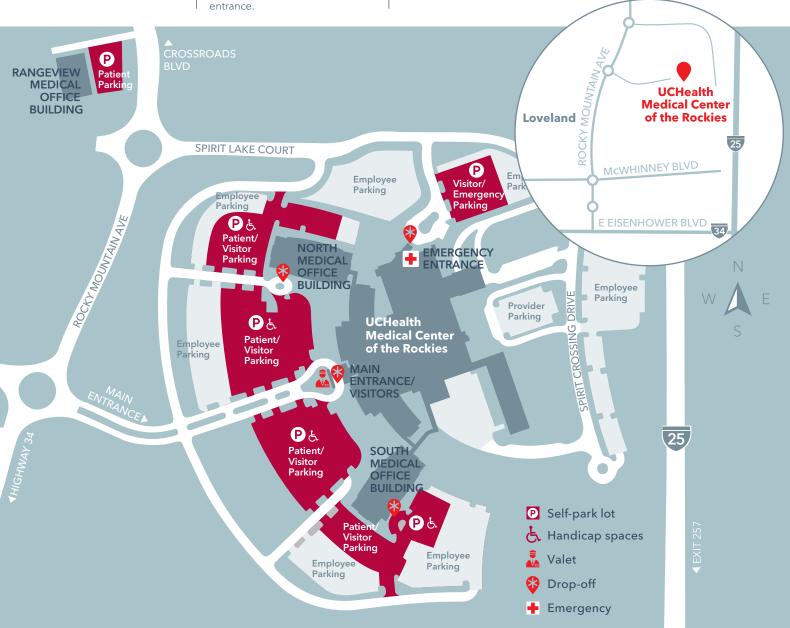

# From the North (Fort Collins/Cheyenne)

Take I-25 South and exit a Highway 34 West (exit 257).

Travel west to Rocky Mountain Avenue (first light). Turn right.

Proceed north on Rocky Mountain Avenue to third roundabout.

Follow roundabout to main entrance.

# From the South (Longmont/Denver)

Take I-25 North and exit at Highway 34 West (exit 257).

Travel west on Highway 34 to Rocky Mountain Avenue (first light).

Turn right (north) on Rocky Mountain Avenue and proceed to the third roundabout.

### From the West (Loveland/Estes Park)

Take Highway 34 East (Eisenhower Boulevard) to Rocky Mountain Avenue (stoplight).

Turn left (north) on Rocky Mountain Avenue and proceed to the third roundabout.

Follow roundabout to main entrance.

## From the East (Greeley)

Take Highway 34 West to Rocky Mountain Avenue (stoplight).

Turn right (north) on Rocky Mountain Avenue and proceed to the third roundabout.

Follow roundabout to main entrance.

#### Street addresses for our buildings:

UCHealth Medical Center of the Rockies

2500 Rocky Mountain Ave. Loveland, CO 80538 **South Medical Office Building** 2500 Rocky Mountain Ave. Loveland, CO 80538

North Medical Office Building 2500 Rocky Mountain Ave. Loveland, CO 80538 Rangeview Medical Office 2695 Rocky Mountain Ave. Loveland, CO 80538